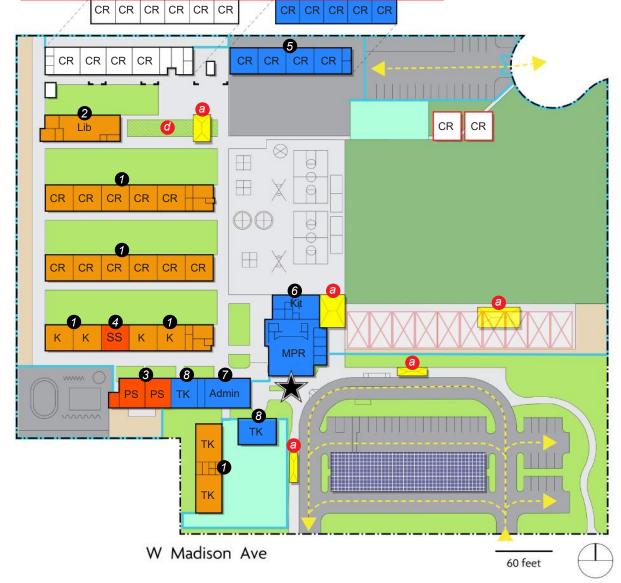

## **JOHNSON ELEMENTARY SCHOOL**

#### PROPOSED SCOPE OF WORK

#### **CONSTRUCTION & ENHANCEMENT**

MODERNIZATION

RECONFIGURATION

NEW CONSTRUCTION

#### SCOPE OF WORK

1 Modernize - Classroom buildings (4)

2 Modernize - Library

3 Reconfigure - Classrooms (2)

4 Reconfigure -Student Success Center

5 New - Classroom building 2-Story (1)

6 New - MPR w/ Kitchen

New - Administration Offices

8 New - TK Classroom (2)

#### SITE WORK

a NEW SHADE STRUCTURES

**b** NEW HARD COURT

C UPDATED HARD COURT

MEW PLAY FIELD

© UPDATED PLAY FIELD

MEW PLAY SURFACE

**9** NEW CONCRETE

**(1)** UPDATED CONCRETE

I NEW PARKING

**UPDATED PARKING** 

NOTE: Scope of Work shown includes all needs identified in the facilities master plan. See Facilities Master Plan Priorities spreadsheet for priority one projects proposed for the 2024 Bond Measure. The scope of work was decreased in order to fund facility improvements without increasing the current tax rate.

<sup>\*</sup> Relocatable classrooms shown on Existing Site map may be remodeled/relocated on site as dictated by space needs.