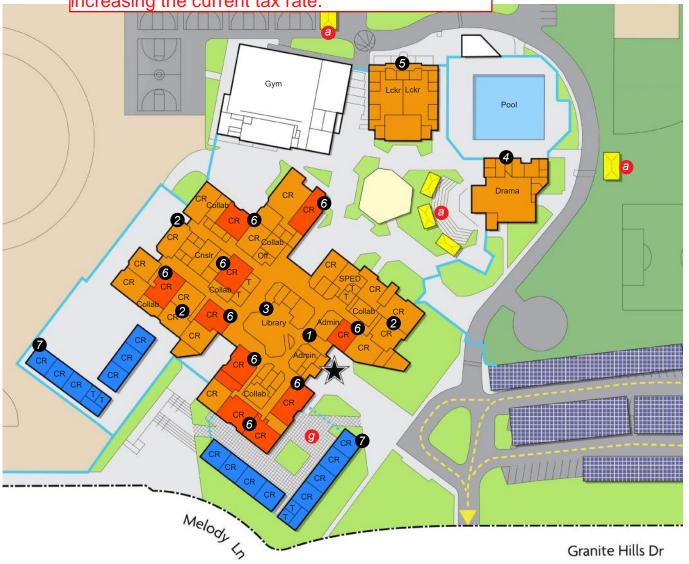

## MONTGOMERY MIDDLE SCHOOL

#### PROPOSED SCOPE OF WORK

#### **CONSTRUCTION & ENHANCEMENT**

- MODERNIZATION
- RECONFIGURATION
- NEW CONSTRUCTION

#### SCOPE OF WORK

- 1 Modernize Administration Offices
- 2 Modernize Classrooms
- 3 Modernize Library
- 4 Modernize Drama building
- Modernize Locker Room building (2)
- 6 Reconfigure Classrooms (10)
- New Classroom buildings (2)

#### SITE WORK

- a NEW SHADE STRUCTURES
- **b** NEW HARD COURT
- C UPDATED HARD COURT
- O NEW PLAY FIELD
- © UPDATED PLAY FIELD
- MEW PLAY SURFACE
- **9** NEW CONCRETE
- h updated concrete
- I NEW PARKING
- **UPDATED PARKING**

NOTE: Scope of Work shown includes all needs identified in the facilities master plan. See Facilities Master Plan Priorities spreadsheet for priority one projects proposed for the 2024 Bond Measure. The scope of work was decreased in order to fund facility improvements without increasing the current tax rate.