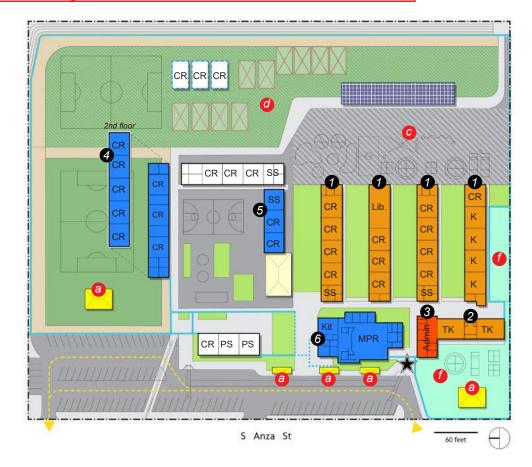

## **ANZA ELEMENTARY SCHOOL**

#### PROPOSED SCOPE OF WORK

#### **CONSTRUCTION & ENHANCEMENT**

MODERNIZATION

RECONFIGURATION

NEW CONSTRUCTION

#### SCOPE OF WORK

Modernize - Classroom buildings (4)

2 Modernize - TK building (1)

Reconfigure - Administration offices

4 New - Classroom Building 2-Story (1)

**5** New - Classroom Building 1-Story (1)

6 New - MPR Building w/ Kitchen (1)

#### SITE WORK

a NEW SHADE STRUCTURES

**b** NEW HARD COURT

**O** UPDATED HARD COURT

**O** NEW PLAY FIELD

© UPDATED PLAY FIELD

**1** NEW PLAY SURFACE

**9** NEW CONCRETE

h updated concrete

**I** NEW PARKING

**UPDATED PARKING** 

NOTE: Scope of Work shown includes all needs identified in the facilities master plan. See Facilities Master Plan Priorities spreadsheet for priority one projects proposed for the 2024 Bond Measure. The scope of work was decreased in order to fund facility improvements without increasing the current tax rate.

<sup>\*</sup> Relocatable classrooms shown on Existing Site map may be remodeled/relocated on site as dictated by space needs.